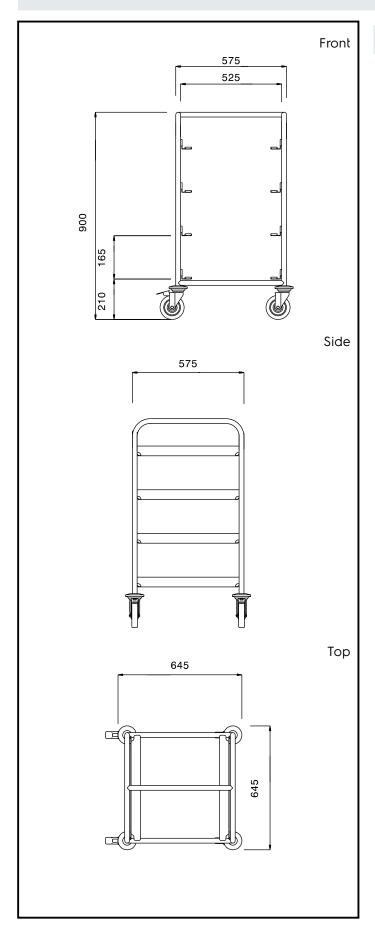

## **Key Information:**

External dimensions, Width:

361244 (DRT4)645 mmExternal dimensions, Depth:645 mmExternal dimensions, Height:900 mmWheel material:Zinc platedWheel diameter:Ø 125Net weight:14 kg

Service Trolleys 4 Dishwasher Rack Trolley